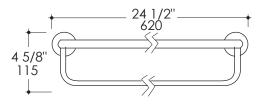

# **LACAVA**®

## RONDA Towel Shelf Item #0204

#### Features:

-Wall-mount towel shelf with towel bar -Includes mounting hardware -Plated brass construction



### Finish Options:

CR - Polished Chrome PN - Polished Nickel NI - Brushed Nickel BG - Brushed Gold 44 - Matte Black

#### **Product Specifications:**





#### Notes:

Drawings provided herein are meant to give the user an idea of the product and are not made to scale. The size in inches is rounded up to the nearest 1/16".

LACAVA is committed to the highest level of customer service. Please feel free to contact us at 1-888-522-2823 (toll free) or by email at info@lacava.com for technical assistance or any general inquiries.

Rev. 5-8-2017