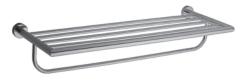

## RONDA Towel Shelf Item #0204

#### Features:

-Wall-mount towel shelf with towel bar -Includes mounting hardware -Plated brass construction