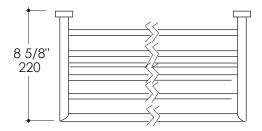

# **LACAVA**®

## RONDA Towel Shelf Item #0204

#### Features:

-Wall-mount towel shelf with towel bar -Includes mounting hardware -Plated brass construction



### Finish Options:

CR - Polished Chrome PN - Polished Nickel NI - Brushed Nickel BG - Brushed Gold 44 - Matte Black

#### **Product Specifications:**





#### Notes:

Drawings provided herein are meant to give the user an idea of the product and are not made to scale. The size in inches is rounded up to the nearest 1/16".

LACAVA is committed to the highest level of customer service. Please feel free to contact us at 1-888-522-2823 (toll free) or by email at info@lacava.com for technical assistance or any general inquiries.

Rev. 5-8-2017