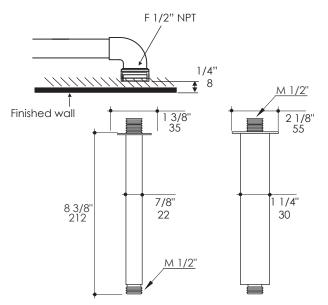

### **Product Specifications:**

#### Notes:

Drawings provided herein are meant to give the user an idea of the product and are not made to scale. The size in inches is rounded up to the nearest 1/16".

LACAVA is committed to the highest level of customer service. Please feel free to contact us at 1-888-522-2823 (toll free) or by email at info@lacava.com for technical assistance or any general inquiries.