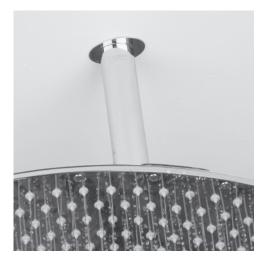

## Perla Shower Arm Item #0669

#### Features:

-Ceiling-mount shower arm with round flange -Brass construction -Shower head sold separately