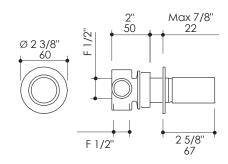

## **Product Specifications:**

#### Notes

Drawings provided herein are meant to give the user an idea of the product and are not made to scale. The size in inches is rounded up to the nearest 1/16".

LACAVA is comitted to the highest level of customer service. Please feel free to contact us at 1-888-522-2827 (toll free) or by email at info@lacava.com for technical assistance or any general inquiries.