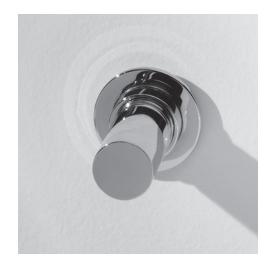

# Arch Single-lever Mixer Item #12340

#### Features:

- -Built-in single-lever mixer with round escutcheon
- -Brass construction with single ceramic disc cartridge
- -Includes rough-in and trim
- -Requires remote pressure balancing valve for shower applications
- -Flow rate: 4.8 GPM at 60 PSI

## Finish Options:

CR - Polished Chrome