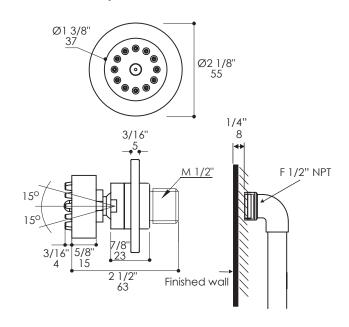

## **Product Specifications:**

#### Notes

Drawings provided herein are meant to give the user an idea of the product and are not made to scale. The size in inches is rounded up to the nearest 1/16".

LACAVA is committed to the highest level of customer service. Please feel free to contact us at 1-888-522-2823 (toll free) or by email at info@lacava.com for technical assistance or any general inquiries.