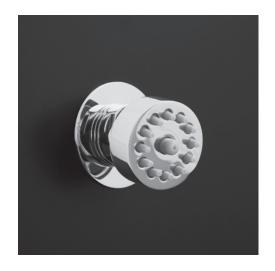

# Arch Body Spray Item #1270

#### Features:

- -Wall-mount tilting round body spray with escutcheon
- -Fixed jet
- -Brass construction with rubber nozzles
- -Recommended max. water pressure 43.5 PSI