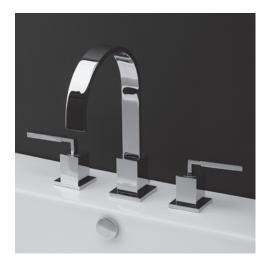

## Kubista Faucet Item #1403

#### Features:

- -Deck-mount three-hole faucet with two lever handles
- -Brass construction with hot/cold ceramic disc cartridges
- -Open spout features a natural water flow
- -Includes flexible supply lines and pop-up drain assembly
- -Meets and exceeds the following standards/codes:
- -NSF/ANSI 61-2011
- -ASME A112.18.1-2012/CSA B125.1-12
- -CMR 248 (Mass. Code of Approval)
- -Section 1417(d) of the Safe Drinking Water Act
- -It can be installed to meet ADA compliance