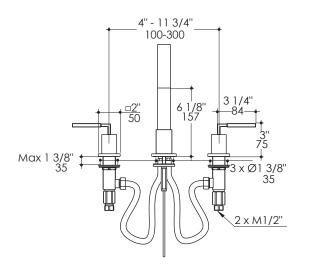

# **Product Specifications:**

#### Notes

Drawings provided herein are meant to give the user an idea of the product and are not made to scale. The size in inches is rounded up to the nearest 1/16".

LACAVA is committed to the highest level of customer service. Please feel free to contact us at 1-888-522-2823 (toll free) or by email at info@lacava.com for technical assistance or any general inquiries.