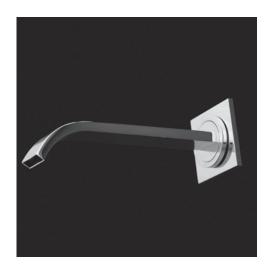

# Kubista Tub Spout Item #1455

#### Features:

- -Wall-mount bathtub spout with flange
- -Brass construction
- -Meets and exceeds the following standards/codes:
- -ASME A112.18.1-2012/CSA B125.1-12.
- -CMR 248 (Mass. Code of Approval)
- -Freight class 1 based on the Lacava Freight Program