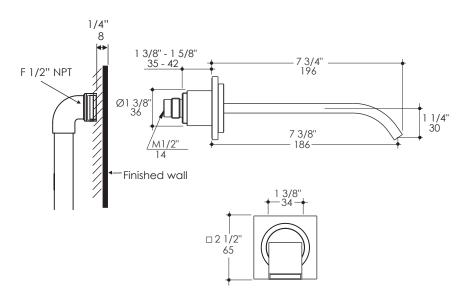

## **Product Specifications:**

#### Notes:

Drawings provided herein are meant to give the user an idea of the product and are not made to scale. The size in inches is rounded up to the nearest 1/16".

LACAVA is committed to the highest level of customer service, Please feel free to contact us at 1-888-522-2823 (toll free) or by email at info@lacava.com for technical assistance or any general inquiries.