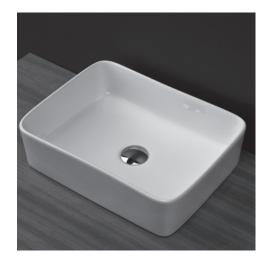

# Light Lavatory Item #4030A

### Features:

- -Porcelain lavatory without overflow
- -Vessel installation
- -Requires oversized European drain (i.e. item #7100-13 or 7100-16)
- -Current cut-out template can be requested
- -Can be installed to meet ADA compliance