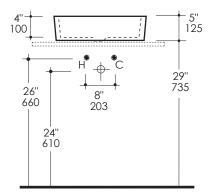

## **Product Specifications:**

#### Notes

Drawings provided herein are meant to give the user an idea of the product and are not made to scale. The size in inches is rounded up to the nearest 1/16". Slight variances can often occur with porcelain and woodwork. Therefore, LACAVA will not be held responsible for any cutouts, countertops, or furniture made without the actual product or template from LACAVA. Differences in color, grain, appearance and texture are inherent in all natural woodwork, and should be expected. Variances in these qualities are not deemed manufacturing defects, and will not be accepted as valid reasons to return or exchange any LACAVA woodwork. Plumbing specifications are only a guideline and may need to be altered based on the application.