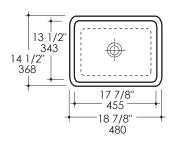

## **Product Specifications:**

#### Notes

Drawings provided herein are meant to give the user an idea of the product and are not made to scale. The size in inches is rounded up to the nearest 1/16". Slight variances can often occur with porcelain and woodwork. Therefore, LACAVA will not be held responsible for any cutouts, countertops, or furniture made without the actual product or template from LACAVA. Differences in color, grain, appearance and texture are inherent in all natural woodwork, and should be expected. Variances in these qualities are not deemed manufacturing defects, and will not be accepted as valid reasons to return or exchange any LACAVA woodwork. Plumbing specifications are only a guideline and may need to be altered based on the application.