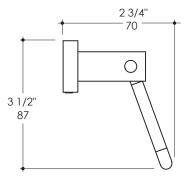

# Kubista Toilet Paper Holder Item #4908

### Features:

- -Wall-mount toilet paper holder
- -Brass construction
- -Includes mounting hardware



## **Finish Options:**

CR - Polished Chrome NI - Brushed Nickel

## **Product Specifications:**





### Paper roll space width max. 4 3/8" (110mm)

#### Notes:

Drawings provided herein are meant to give the user an idea of the product and are not made to scale. The size in inches is rounded up to the nearest 1/16".

LACAVA is committed to the highest level of customer service. Please feel free to contact us at 1-888-522-2823 (toll free) or by email at info@lacava.com for technical assistance or any general inquiries.

Rev. 05-22-2017