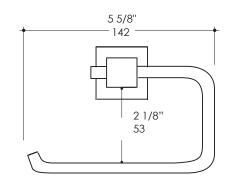

# Kubista Toilet Paper Holder Item #4908

### Features:

- -Wall-mount toilet paper holder
- -Brass construction
- -Includes mounting hardware



## **Finish Options:**

CR - Polished Chrome NI - Brushed Nickel

## **Product Specifications:**





### Paper roll space width max. 4 3/8" (110mm)

#### Notes:

Drawings provided herein are meant to give the user an idea of the product and are not made to scale. The size in inches is rounded up to the nearest 1/16".

LACAVA is committed to the highest level of customer service. Please feel free to contact us at 1-888-522-2823 (toll free) or by email at info@lacava.com for technical assistance or any general inquiries.

Rev. 05-22-2017