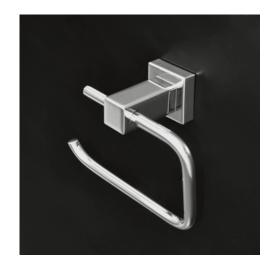

# Kubista Toilet Paper Holder Item #4908

### Features:

- -Wall-mount toilet paper holder
- -Brass construction
- -Includes mounting hardware