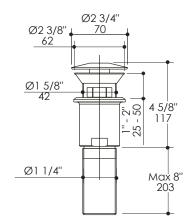

## **Product Specifications:**

Notes:

Drawings provided herein are meant to give the user an idea of the product and are not made to scale. The size in inches is rounded up to the nearest 1/16".

LACAVA is committed to the highest level of customer service. Please feel free to contact us at 1-888-522-2823 (toll free) or by email at info@lacava.com for technical assistance or any general inquiries.