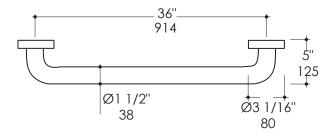

# **Product Specifications:**

#### Notes

Drawings provided herein are meant to give the user an idea of the product and are not made to scale. The size in inches is rounded up to the nearest 1/16".

LACAVA is comitted to the highest level of customer service. Please feel free to contact us at 1-888-522-2827 (toll free) or by email at info@lacava.com for technical assistance or any general inquiries.