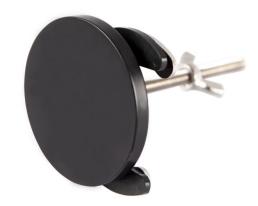

## Faucet Hole Cover **FHC**

## Specifications:

**Installation:** Hand installed - no tools are required

**Exterior Dimensions:** Ø 2" x 2 7/8"h

Material: Metal

Finishes: CR - polished chrome

PN - polished nickel NI - brushed nickel BG - brushed gold 44 - matte black TN - titanium MW - matte white

## Features:

- Plated brass construction
- · Includes mounting hardware
- Easy installation and works for all kind of sinks
- Seals water completely on the surface with a thin gasket

LACAVA reserves the right to revise any dimension or information on this sheet without notice. Dimensions are nominal and may vary within an industry accepted tolerance of 1/4". Drawings provided herein are meant to give the user an idea of the product and are not made to scale. Location of plumbing is meant for reference, your specific application may vary.