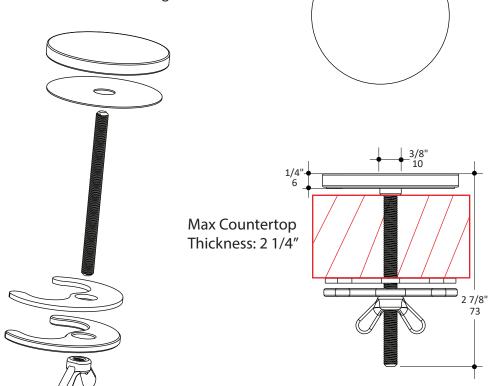

## Specifications:

**Installation:** Hand installed - no tools are required

**Exterior Dimensions:** Ø 2" x 2 7/8"h

Material: Metal

Finishes: CR - polished chrome

PN - polished nickel NI - brushed nickel BG - brushed gold 44 - matte black TN - titanium MW - matte white

Faucet Hole Size: Ø 1 3/8"

## Features:

- Plated brass construction
- · Includes mounting hardware
- Easy installation and works for all kind of sinks
- Seals water completely on the surface with a thin gasket

LACAVA reserves the right to revise any dimension or information on this sheet without notice. Dimensions are nominal and may vary within an industry accepted tolerance of 1/4". Drawings provided herein are meant to give the user an idea of the product and are not made to scale. Location of plumbing is meant for reference, your specific application may vary.