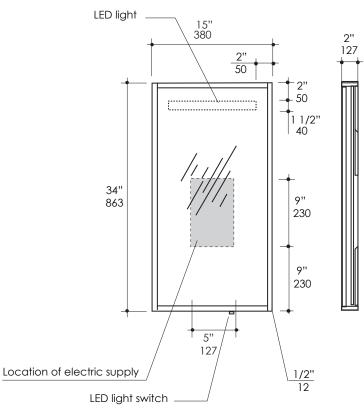

#### Features:

-Wall-mount mirror with wooden or metal frame -LED accent light behind frosted glass section along the top edge -Light is plug in on recessed outlet or can be hardwired - see manufacturer's details -Button light switch included, installed on the right along the bottom edge, other location can be specified at the time of order -Handmade in USA -Manufactured with low VOC finishes and wood from renewable forests -Freight class 3 based on the Lacava Freight Program

Notes:

Drawings provided herein are meant to give the user an idea of the product and are not made to scale. The size in inches is rounded up to the nearest 1/16". Slight variances can often occur with porcelain and woodwork. Therefore, LACAVA will not be held responsible for any cutouts, countertops, or furniture made without the actual product or template from LACAVA. Differences in color, grain, appearance and texture are inherent in all natural woodwork, and should be expected. Variances in these qualities are not deemed manufacturing defects, and will not be accepted as valid reasons to return or exchange any LACAVA woodwork. Plumbing specifications are only a guideline and may need to be altered based on the application.