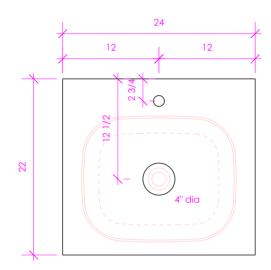

## LACAVA NAVI VS

NAV-VS-24T



## FEATURES:

FINISHES:

| <ul> <li>EASED EDGES</li> <li>USED WITH VESSEL SINK (SOLD SEPARATELY)</li> <li>SHOWN WITH N33 SINK</li> <li>PROUDLY HANDMADE IN THE USA</li> </ul> | WOOD:<br>STANDARD:<br>02 - NATURAL CHE<br>07 - NATURAL CHE<br>07 - NATURAL WA<br>24 - CLASSIC WAL<br>20 - ASH GRAY<br>06 - WENGE<br>33 - AFRICAN<br>MAHOGANY | LNUT 31 - WH<br>NUT 47 - SM<br>08 - MA<br>35 - MA<br>54 - MA | UM:<br>TAY ZEBRA<br>HITE OAK<br>OCKY WALNUT<br>ATTE WHITE<br>ATTE ARDESIA<br>ATTE TAUPE<br>ATTE BLACK | LUXURY:<br>37 - WEATHEREI<br>52 - SILVER OAK<br>50 - HORIZON B<br>85 - GLOSS WH<br>88 - GLOSS MRI<br>84 - GLOSS TAU<br>86 - GLOSS BLA | <ul> <li>K</li> <li>K</li></ul> |
|-----------------------------------------------------------------------------------------------------------------------------