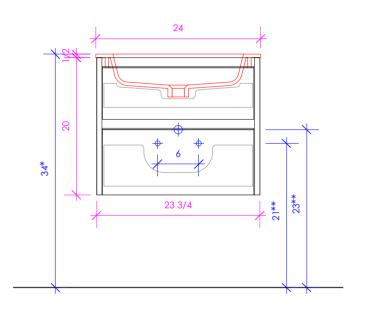

# **PRONTO UNO**

PUN-W-24

- \* Recommended installation height
- \*\* Recommended plumbing location