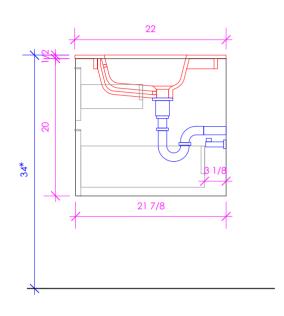

# **PRONTO UNO**

PUN-W-24

- \* Recommended installation height
- \*\* Recommended plumbing location

#### METALS:

METAL:

21 - BRUSHED STAINLESS STEEL 10 - POLISHED STAINLESS STEEL

51 - BRUSHED BRASS

44 - MATTE BLACK

LACAVA reserves the right to revise any dimension or information on this sheet without notice. Dimensions are nominal and may vary within an industry accepted tolerance of 1/4". Cabinets with vanity top' sinks are made to the matching sink and dimensions may vary. LACAVA is not responsible for any cutouts, countertops, or furniture made without the actual product or template. Differences in color, grain, appearance, and texture are inherent in all natural woodwork and should be expected. Variances in these qualities are not deemed manufacturing defects and will not be accepted as valid reasons for return or exchanges. Plumbing specifications are only a guideline and may need alteration based on application.