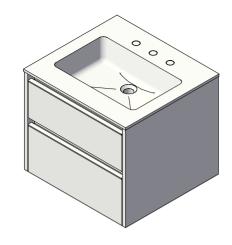

# **FEATURES:**

- \*\*\*QUICKSHIP PROGRAM\*\*\*
- WALL MOUNT VANITY
- TWO DRAWERS WITH SELF-CLOSE GLIDES
- SOLID WOOD FINGERPULL EDGE
- USED WITH K24 VANITY TOP SINK (SOLD SEPARATELY)
- INTERIOR DRAWERS STAINED TO REFLECT EXTERIOR FINISH
- PROUDLY HANDMADE IN THE USA
- MANUFACTURED WITH LOW VOC FINISHES AND WOOD FROM RENEWABLE FORESTS