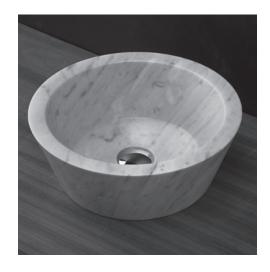

# Stone Sink Item #ST005

#### Features:

- -Stone round sink without overflow
- -Vessel installation
- -Recommended oversized European drain (i.e. item #7100-13)
- -Current cut-out template can be requested
- -Can be installed to meet ADA compliance

### Finish Options:

CM - Crema Marfil WH - White Carrara