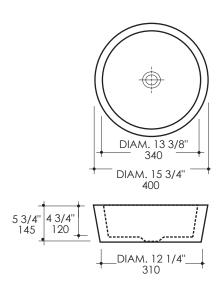

## **Product Specifications:**

#### Notes:

Drawings provided herein are meant to give the user an idea of the product and are not made to scale. The size in inches is rounded up to the nearest 1/16". Slight variances can often occur with porcelain and woodwork. Therefore, LACAVA will not be held responsible for any cutouts, countertops, or furniture made without the actual product or template from LACAVA.

Plumbing specifications are only a guideline and may need to be altered based on the application.

Product specifications are not binding to the manufacturer and can be changed without notice at any time. Please refer to your shipment for product final sizes.