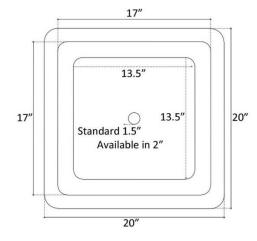

## DETAILS

Installation Type: Drop-In or Undermount

Materials: Copper or Brass

Hand Hammered Metal

Standard 1.5" Drain, No Overflow

Each sink is hand-crafted; no two sinks will be the same

NOTE: Due to the handmade nature of the sink, dimensions are approximate and variations in the metal may be visible.

### DIMENSIONS WILL VARY

DO NOT use this sheet as a guide for countertop cuts. Due to the handmade nature of each product, templates are not provided.

| P: 602.971.2502        | Linkasink may make changes to specifications without notice. |           |
|------------------------|--------------------------------------------------------------|-----------|
| E: sales@linkasink.com | Visit linkasink.com for updated specification sheet.         | 3/31/2023 |