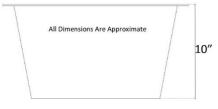

## DETAILS

Installation Type: Drop-In or Undermount

Materials: Copper or Brass

Hand Hammered Metal

Standard 1.5" Drain, No Overflow

Each sink is hand-crafted; no two sinks will be the same

NOTE: Due to the handmade nature of the sink, dimensions are approximate and variations in the metal may be visible.

### DIMENSIONS WILL VARY

DO NOT use this sheet as a guide for countertop cuts. Due to the handmade nature of each product, templates are not provided.

| P: 602.971.2502        | Linkasink may make changes to specifications without notice. |           |
|------------------------|--------------------------------------------------------------|-----------|
| E: sales@linkasink.com | Visit linkasink.com for updated specification sheet.         | 3/31/2023 |