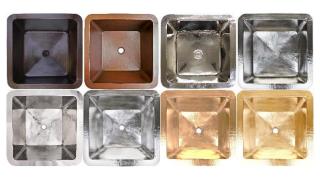

#### **AVAILABLE FINISHES**

|   | DB | Dark Bronze            |   | WC                         | Weathered Copper      |  |  |  |
|---|----|------------------------|---|----------------------------|-----------------------|--|--|--|
|   | PN | Polished Nickel        | C | SN                         | Satin Nickel          |  |  |  |
| 1 | PS | Pol. Stainless Steel   |   | SS                         | Satin Stainless Steel |  |  |  |
|   | PB | Pol. Unlacquered Brass |   | UB Satin Unlacquered Brass |                       |  |  |  |
|   |    |                        |   |                            |                       |  |  |  |