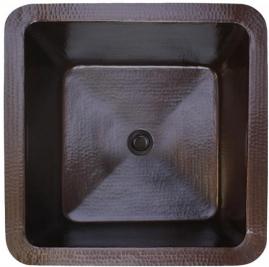

Shown in DB

# C007

LARGE SQUARE

## DETAILS

Installation Type: Drop-In or Undermount

Materials: Copper or Brass

Hand Hammered Metal

Standard 1.5" Drain, No Overflow

Each sink is hand-crafted; no two sinks will be the same

NOTE: Due to the handmade nature of the sink, dimensions are approximate and variations in the metal may be visible.