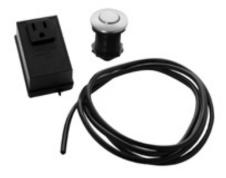

## **Disposal Air Switch Kit**

- Includes Electrical Plug Hose & Switch
- Mounts in 1-3/8" Diameter Hole
- Max Deck Thickness 1-1/2"

| √To<br>Submit | Part #     | Description             |
|---------------|------------|-------------------------|
|               | LX150-BLM  | Black Matte             |
|               | LX150-BB   | Brushed Bronze          |
|               | LX150-BN   | Brushed Nickel          |
|               | LX150-BSS  | Brushed Stainless Steel |
|               | LX150-CAFE | Café                    |
|               | LX150-CP   | Chrome                  |
|               | LX150-ORB  | Oil Rubbed Bronze       |
|               | LX150-TB   | Tuscan Bronze           |