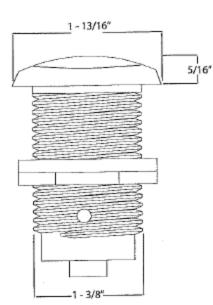

every detail.™

## **Disposal Air Switch Kit**

- Includes Electrical Plug Hose & Switch
- Mounts in 1-3/8" Diameter Hole
- Max Deck Thickness 1-1/2"



| √To<br>Submit | Part #     | Description             |
|---------------|------------|-------------------------|
|               | LX150-BLM  | Black Matte             |
|               | LX150-BB   | Brushed Bronze          |
|               | LX150-BN   | Brushed Nickel          |
|               | LX150-BSS  | Brushed Stainless Steel |
|               | LX150-CAFE | Café                    |
|               | LX150-CP   | Chrome                  |
|               | LX150-ORB  | Oil Rubbed Bronze       |
|               | LX150-TB   | Tuscan Bronze           |

## **Exploded View**

LX150-CP

## **Dimensions:**

### **Assembly View**





### Warranty

See warranty information for more details.

All dimensions listed are nominal. LUXART® reserves the right to make product and material changes at any time without notice.



Contact your sales representative for more information or visit our website at luxartcollection.com