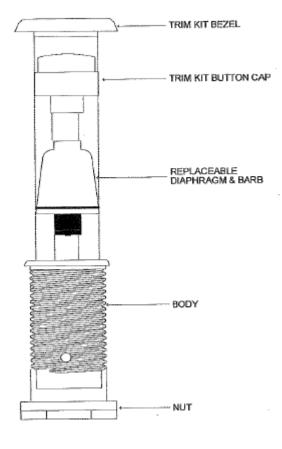

very detail.™

## **Disposal Air Switch Kit**

- Includes Electrical Plug Hose & Switch
- Mounts in 1-3/8" Diameter Hole
- Max Deck Thickness 1-1/2"



| √To<br>Submit | Part #     | Description             |
|---------------|------------|-------------------------|
|               | LX150-BLM  | Black Matte             |
|               | LX150-BB   | Brushed Bronze          |
|               | LX150-BN   | Brushed Nickel          |
|               | LX150-BSS  | Brushed Stainless Steel |
|               | LX150-CAFE | Café                    |
|               | LX150-CP   | Chrome                  |
|               | LX150-ORB  | Oil Rubbed Bronze       |
|               | LX150-TB   | Tuscan Bronze           |

## **Exploded View**

LX150-CP

## **Dimensions:**

### **Assembly View**





### Warranty

See warranty information for more details.

All dimensions listed are nominal. LUXART® reserves the right to make product and material changes at any time without notice.



Contact your sales representative for more information or visit our website at luxartcollection.com