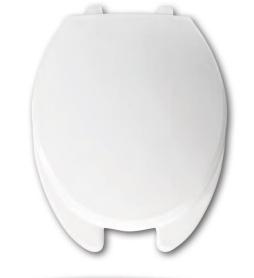

## Plastic Commercial Elongated Toilet Seat

**Product Specifications** 

## Description

Open front with cover, elongated, heavy-duty, injection molded solid plastic toilet seat. Features four, molded-in bumpers, check hinges with non-corrosive 300 Series stainless steel posts, pintles and hardware. This seat complies with American National Standard Z124.5 Toilet, (Water Closet), Seats as a class Commercial Heavy Duty.

## Model: ML7650DG

| Specifications    |                                                           |
|-------------------|-----------------------------------------------------------|
| Size:             | Elongated                                                 |
| Weight:           | 4.5 lbs                                                   |
| Color:            | White (000)                                               |
| Material:         | Plastic                                                   |
| Style:            | Open Front with Cover                                     |
| Bumpers:          | Four                                                      |
| Hinges:           | Plastic with 300 Series Stainless Steel Posts and Pintles |
| Fastening System: | 300 Series Stainless Steel Hardware                       |