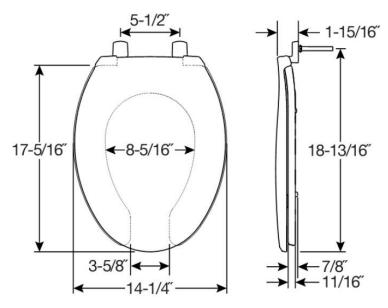

## Model: ML7650DG

| Specifications    |                                                           |
|-------------------|-----------------------------------------------------------|
| Size:             | Elongated                                                 |
| Weight:           | 4.5 lbs                                                   |
| Color:            | White (000)                                               |
| Material:         | Plastic                                                   |
| Style:            | Open Front with Cover                                     |
| Bumpers:          | Four                                                      |
| Hinges:           | Plastic with 300 Series Stainless Steel Posts and Pintles |
| Fastening System: | 300 Series Stainless Steel Hardware                       |