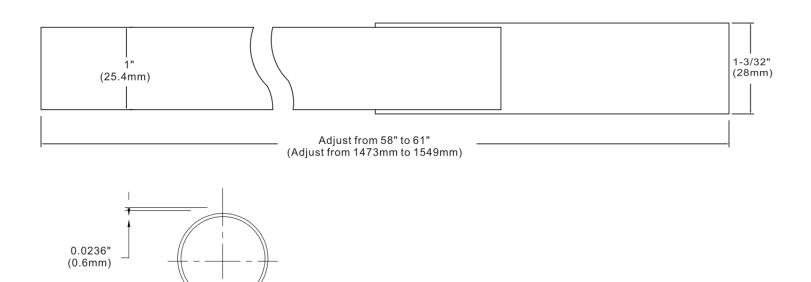

Length: 58 to 61"

Diameter: 1"

Material: Aluminum

Finish: Polished Chrome

Mount Type: Fixed

MLSSRFLG Mounting hardware sold separately

MLSSRADJ