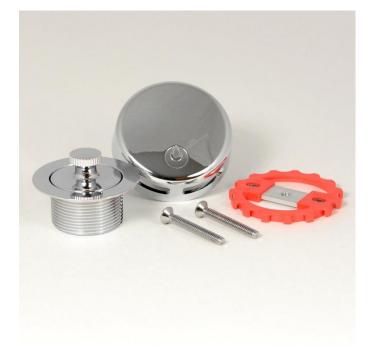

## Mainline Versatile Claw Lift & Turn Snap-On Full Trim Kit

**Product Specifications** 

## Features:

- Snap-On Face Plate
- Claw Mounting Bracket for 1 or 2 Hole Application
- Use with PVC or ABS Rough-In Kit
- 3/8" Stem Stopper

| <ul><li>✓ To</li><li>Submit</li></ul> | Model<br>Number | Package Description                              | Finish            |
|---------------------------------------|-----------------|--------------------------------------------------|-------------------|
|                                       | ML958290-CP     | Versatile Claw Lift & Turn Snap-On Full Trim Kit | Chrome            |
|                                       | ML958290-BN     | Versatile Claw Lift & Turn Snap-On Full Trim Kit | Brushed Nickel    |
|                                       | ML958290-CAFE   | Versatile Claw Lift & Turn Snap-On Full Trim Kit | Café              |
|                                       | ML958290-ORB    | Versatile Claw Lift & Turn Snap-On Full Trim Kit | Oil Rubbed Bronze |