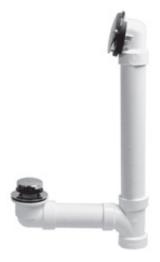

## Bath Waste - Full Waste, Schedule 40 Toe Touch

**Product Specifications** 

## **FEATURES**

- One or Two Hole Overflow Face Plate
- Fits Max Tub Height 16"
- Chrome Plated Zinc Strainer
- Toe Touch Stopper with 5/16" Stem

| ✓ To<br>Submit | Part #     | Description                                 |
|----------------|------------|---------------------------------------------|
|                | MLP7226-CP | PVC SCH40 Tub Drain Toe Touch 2-Hole Chrome |
|                | MLA7226-CP | ABS SCH40 Tub Drain Toe Touch 2-Hole Chrome |
|                | MLP7644-CP | PVC SCH40 Tub Drain Toe Touch 1-Hole Chrome |
|                | MLA7644-CP | ABS SCH40 Tub Drain Toe Touch 1-Hole Chrome |