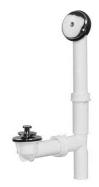

## Bath Waste - Full Waste, Polypropylene Lift & Turn

**Product Specifications** 

## **FEATURES**

- One Hole Overflow Face Plate
- Fits Max Tub Height 16"
- · Chrome Plated Zinc Strainer
- Lift & Turn Stopper with 1/4" Stem

| ✓ To<br>Submit | Part #       | Description                                        |
|----------------|--------------|----------------------------------------------------|
|                | MLP8227-CP   | Lift & Turn White PP Tub Drain Chrome              |
|                | MLP8227BG-CP | Lift & Turn White PP Tub Drain Chrome Bagged       |
|                | MLP8227C-CP  | Lift & Turn White PP Tub Drain W/Condensate Chrome |
|                | MLA8227-CP   | Lift & Turn Black PP Tub Drain Chrome              |