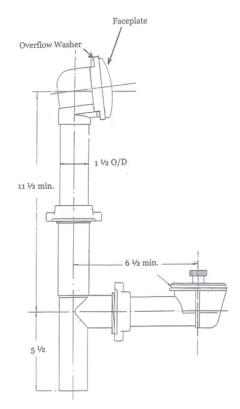

## Bath Waste - Full Waste, Polypropylene Lift & Turn

**Product Specifications** 

## **FEATURES**

- One Hole Overflow Face Plate
- Fits Max Tub Height 16"
- · Chrome Plated Zinc Strainer
- Lift & Turn Stopper with 1/4" Stem

| ✓ To<br>Submit | Part #       | Description                                        |
|----------------|--------------|----------------------------------------------------|
|                | MLP8227-CP   | Lift & Turn White PP Tub Drain Chrome              |
|                | MLP8227BG-CP | Lift & Turn White PP Tub Drain Chrome Bagged       |
|                | MLP8227C-CP  | Lift & Turn White PP Tub Drain W/Condensate Chrome |
|                | MLA8227-CP   | Lift & Turn Black PP Tub Drain Chrome              |