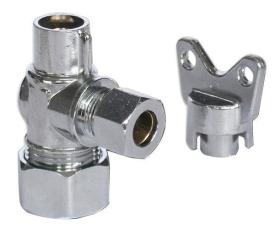

# Water Supply Loose Key Stop Valve

**Product Specifications** 

#### **FEATURES**

- Easy Quarter Turn Operation
- Inlet 1/2" Nom. Comp. (5/8" O.D.)
- Outlet 3/8" O.D. Comp.
- Loose Key for Vandal Resistance
- Temperature: 40° to 140° Fahrenheit
- Pressure: 125 PSI Maximum
- Material: Machined One Piece Brass Body
- Brass Stem and Chrome Ball
- Chrome Plated