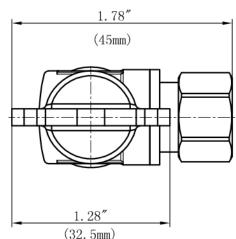

# Water Supply Loose Key Stop Valve

**Product Specifications** 

#### **FEATURES**

- Easy Quarter Turn Operation
- Inlet 1/2" Nom. Comp. (5/8" O.D.)
- Outlet 3/8" O.D. Comp.
- Loose Key for Vandal Resistance
- Temperature: 40° to 140° Fahrenheit
- Pressure: 125 PSI Maximum
- Material: Machined One Piece Brass Body
- Brass Stem and Chrome Ball
- Chrome Plated

## **MLQTSCR19CX**