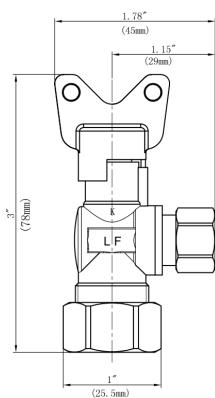

# Water Supply Loose Key Stop Valve

**Product Specifications** 

#### **FEATURES**

- Easy Quarter Turn Operation
- Inlet 1/2" Nom. Comp. (5/8" O.D.)
- Outlet 3/8" O.D. Comp.
- Loose Key for Vandal Resistance
- Temperature: 40° to 140° Fahrenheit
- Pressure: 125 PSI Maximum
- Material: Machined One Piece Brass Body
- Brass Stem and Chrome Ball
- Chrome Plated

## **MLQTSCR19CX**