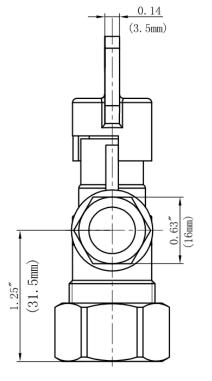

# Water Supply Loose Key Stop Valve

**Product Specifications** 

#### **FEATURES**

- Easy Quarter Turn Operation
- Inlet 1/2" Nom. Comp. (5/8" O.D.)
- Outlet 3/8" O.D. Comp.
- Loose Key for Vandal Resistance
- Temperature: 40° to 140° Fahrenheit
- Pressure: 125 PSI Maximum
- Material: Machined One Piece Brass Body
- Brass Stem and Chrome Ball
- Chrome Plated

## **MLQTSCR19CX**