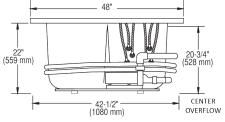

## NOTES:

- 1. Pump locations are shown for clarity.
- 2. Required pump motor access is 20" W x 15" H.
- 3. Measurements may vary 1/4" (+/-)
- 4. Nailing flanges and removable aprons are not available for this unit.
- 5. These dimensions are nominal and subject to change without notice.