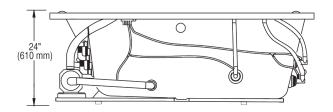

## NOTES:

- 1. Pump locations are shown for clarity.
- 2. Required pump motor access is 20" W x 15" H.
- 3. Measurements may vary 1/4" (+/-)
- 4. Nailing flanges and removable aprons are not available for this unit.
- 5. These dimensions are nominal and subject to change without notice.