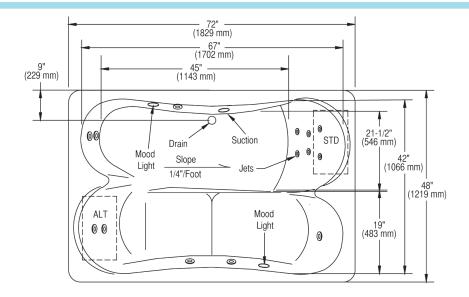

## NOTES:

- 1. Pump locations are shown for clarity.
- 2. Required pump motor access is 20" W x 15" H.
- 3. Measurements may vary 1/4" (+/-)
- 4. Nailing flanges and removable aprons are not available for this unit.
- 5. These dimensions are nominal and subject to change without notice.

| SPECIFICATIONS             |                                                                                                     |                            |                                               |
|----------------------------|-----------------------------------------------------------------------------------------------------|----------------------------|-----------------------------------------------|
| Specification              | Description                                                                                         | Specification              | Description                                   |
| Material                   | Acrylic, fiberglass reinforced                                                                      | Warranty                   | Limited Ten Year                              |
| Construction               | Self-contained, pre-plumbed whirlpool bath system mounted on a pre-leveled base                     | Water Capacity             | 80 gal. (min)<br>95 gal. (max)                |
| Number of Jets             | 16                                                                                                  | Shipping Weight            | Whirlpool - 185 lbs                           |
| Floor Loading Weight       | 47 lbs. / sq.ft.                                                                                    |                            | Bathtub - 155 lbs                             |
| ESSENTIALS PACKAGE         |                                                                                                     | COMFORT PACKAGE            |                                               |
| Pump Motor                 | Single speed induction pump, 9 AMP                                                                  | Pump Motor                 | Variable speed induction pump, 9 AMP          |
| On/Off Control             | One button on/off electronic keypad                                                                 | On/Off Control             | Multi-function electronic keypad              |
| Electrical<br>Requirements | One 120V, 20 amp GFCI dedicated circuit. Optional heater: separate 120 V, 20 amp dedicated circuit. | Electrical<br>Requirements | Two separate 120 V, 20 amp dedicated circuits |