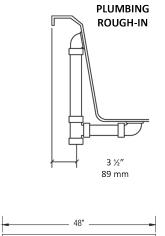

## NOTES:

- 1. Pump locations are shown for clarity.
- 2. Required pump motor access is 20" W x 15" H.
- 3. Measurements may vary 1/4" (+/-)
- 4. Nailing flanges and removable aprons are not available for this unit.
- 5. These dimensions are nominal and subject to change without notice.