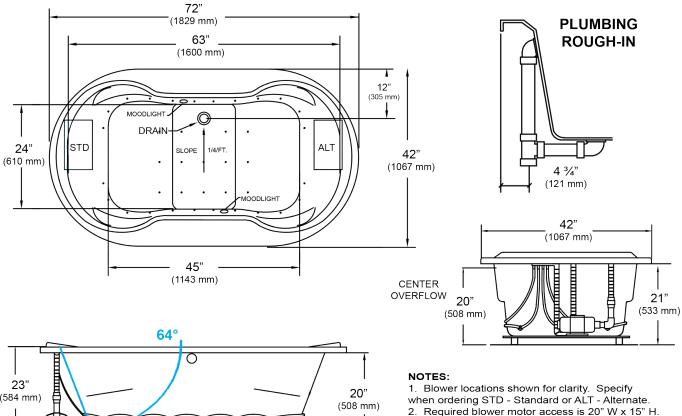

## Heathrow OV™ 72" x 42" x 23" Swirl-way® Air Massage Bath

- Measurements mavy vary 1/4" (+/-).
- Optional removable apron is not available on this unit.
- 5. Installer note: due to the freeform shape of the tub shell, it is recommended that the tub be on the job before making the final cut-out for drop-in installation.

CENTER

**OVERFLOW** 