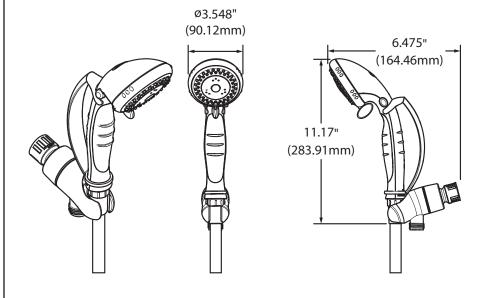

# **Home Care Technical Specification**

# Pause Control Handheld Shower

## **DN8001**

#### **Stock Numbers:**

- DN8001 Pause Control Handheld Shower
  Glacier Finish
- DN8001W Pause Control Handheld Shower
  Glacier Finish
- DN8001CH Pause Control Handheld Shower
  Chrome Finish



Hand Held Shower is made of ABS Plastic and Santoprene.

Flow Rate of 2.5 gpm (9.5 L/min.)



ASSEMBLY TESTED TO CONFIRM ADA COMPLIANCE

### **Dimensions:**



#### **Installation Instructions:**

- 1. Remove the existing cradle or showerhead from the wall by unscrewing (counter clockwise) the product from the end of the shower arm.
- Cover the thread of the pipe coming out of the wall with thread seal tape (included).
- 3. Screw the Pause Control Handheld shower cradle on to the pipe (shower arm) coming out of the wall.
- 4. Identify the end of the hose with the black washer inside the plastic nut and screw the hose onto the bottom of the cradle.
- 5. Screw handheld shower onto the other end of the hose.
- 6. Rest the handheld shower in the cradle.

#### **Cleaning Instructions:**

To preserve the fine finish of this product, clean only with a soft damp cloth. Dry well. Do not use commercial or abrasive cleaners.

Stock Number:

Hand Held Show