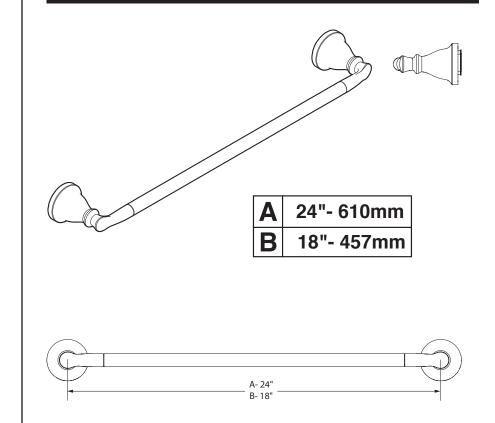

hrome Finish Concealed Screw Mounting
- MY2718MPW Towel Bar Matte Pewter Finish Concealed Screw Mounting
- MY2718BN Towel Bar Brushed Nickel Finish Concealed Screw Mounting
- MY2718OWB Towel Bar Old World Bronze Nickel Concealed Screw Mounting
- MY2724PB Towel Bar
  Polished Brass Finish
  Concealed Screw Mounting
- MY2724CH Towel Bar
  Polished Chrome Finish
  Concealed Screw Mounting
- MY2724MPW Towel Bar Matte Pewter Finish Concealed Screw Mounting
- MY2724BN Towel Bar Brushed Nickel Finish Concealed Screw Mounting
- MY2724OWB Towel Bar Old World Bronze Nickel Concealed Screw Mounting

#### Materials:

**Towel Bar** post is die cast from highest quality zinc alloy (zamac). Castings are triple plated with a polished brass, polished chrome, or matte pewter finish.



### **Dimensions:**



#### **Installation Instructions:**

- 1. Position the mounting plate on the wall at desired location with "UP" facing you.
- 2. One at a time, place each anchor screw through the mounting plate, centered in each large hole. Using a Phillips screwdriver, turn the anchor screw while applying pressure. Screw will self drill and tap into drywall. Do not over tighten.
- 3. Place assembly over the mounting post, setscrew facing down.
- 4. Tighten setscrew.

### **Cleaning Instructions:**

To preserve the fine finish of this product, clean only with a soft damp cloth. Dry well. Do not use commercial or abrasive cleaners.

Stock Number: \_\_\_\_\_ By Moen Incorporated Towel Bar

25300 AL MOEN DRIVE • NORTH OLMSTED, OH 44070 CORPORATE HEADQUARTERS: (800) 321-8809 • FAX: (800) 848-6636 INTERNATIO