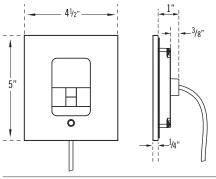

- iTempoPlus
- Tube of Silicone Sealant
- Steamhead

Ø5"

- Owner's Manual
- Control Cable (30 ft.)

**Dimensions for round** and square controls: