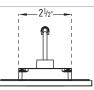

## iTempoPlus® Controls

iTempoPlus controls flush mount in the steam/shower enclosure through a 2 %" wide x 3%" high hole. iTempo controls can also be surface mounted.