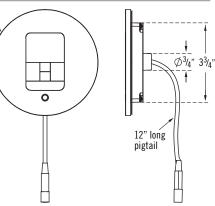

- iTempoPlus
- Tube of Silicone Sealant
- Steamhead

Ø5"

- Owner's Manual
- Control Cable (30 ft.)

**Dimensions for round** and square controls: