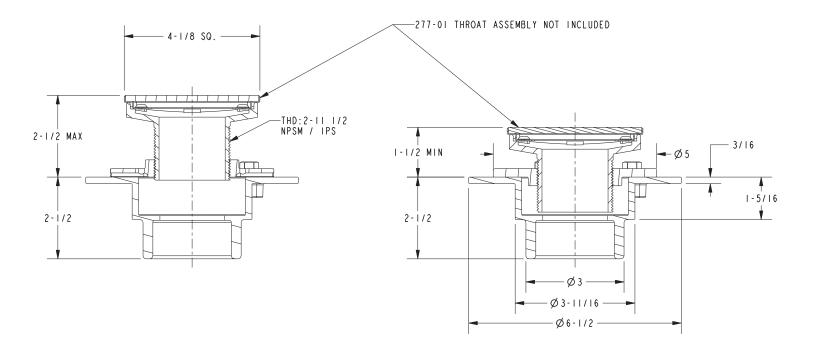

date of manufacture:

- ASME A112.18.2-2011/CSA B125.2-11
- IAPMO/cUPC
- All applicable US Federal and State material regulations



#### **Colors / Finishes**

• NA: None

| Specified Model |             |                   |
|-----------------|-------------|-------------------|
| Model           | Description | Colors   Finishes |
| 278P-01         | Drain Body  | □ NA              |

#### **Product Specification**: Add size designator and "Color / Finish" suffix to Model number, below.

The Shower Drain Body shall be made of PVC construction. Product shall incorporate a 2" IPS inlet and 2" solvent weld outlet. Shower Drain Body shall be Newport Brass Model 278P-01 and Shower Drain Throat shall be Newport Brass Model 277-01.

# 278P-01

### **PRODUCT DIMENSIONS** (Units are in inches)