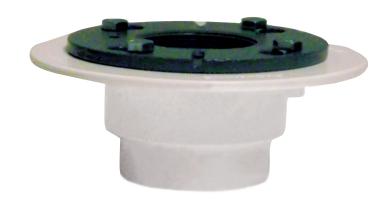

## **NEWPORT BATH**

**Drain Body** 

278P-01

#### **Features**

- PVC construction
- 2" IPS Inlet
- 2" Solvent Weld Outlet
- Intended for use with Newport Brass Square Shower Drain Throat Model 277-01

#### **Product Specification**: Add size designator and "Color / Finish" suffix to Model number, below.

The Shower Drain Body shall be made of PVC construction. Product shall incorporate a 2" IPS inlet and 2" solvent weld outlet. Shower Drain Body shall be Newport Brass Model 278P-01 and Shower Drain Throat shall be Newport Brass Model 277-01.