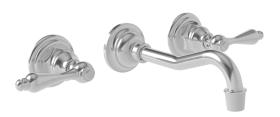

## **CHESTERFIELD**

## **Wall-Mounted Lavatory Trim**

3-9301L

| Specified Model |                       |                               |  |
|-----------------|-----------------------|-------------------------------|--|
| Model           | Description           | Colors   Finishes             |  |
| 3-9301L         | Wall-Mounted Tub Trim | ☐ 10B ☐ 15 ☐ 15S ☐ 26 ☐ Other |  |

## Product Specification Add "Color / Finish" suffix to Model number, below.

The Wall-Mounted Lavatory Faucet shall be made of solid brass construction. Wall-Mounted Lavatory Faucet shall incorporate lever handles and a 7.25" (18.4 cm) spout (wall-to-center) that incorporates a 1/2" NPT inlet fitting. Rough valve shall incorporate a brass valve body assembly and quarter-turn washerless ceramic disc valve cartridges. Wall-Mounted Lavatory Faucet shall be Newport Brass Model 3-9301L/\_\_\_\_ and Newport Brass rough valve shall be 1-532U.