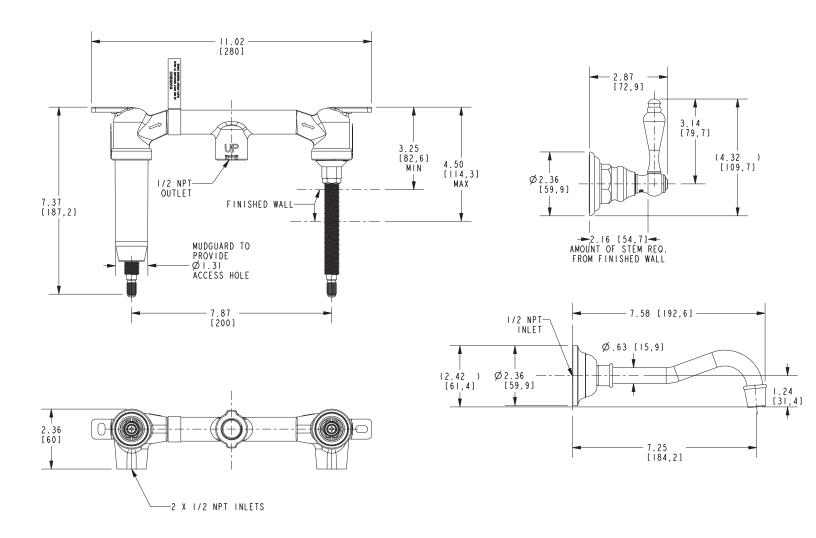

# 3-9301L

Product dimensions are provided for reference only. For specific product installation guidelines, please reference the installation instructions of the product being installed.