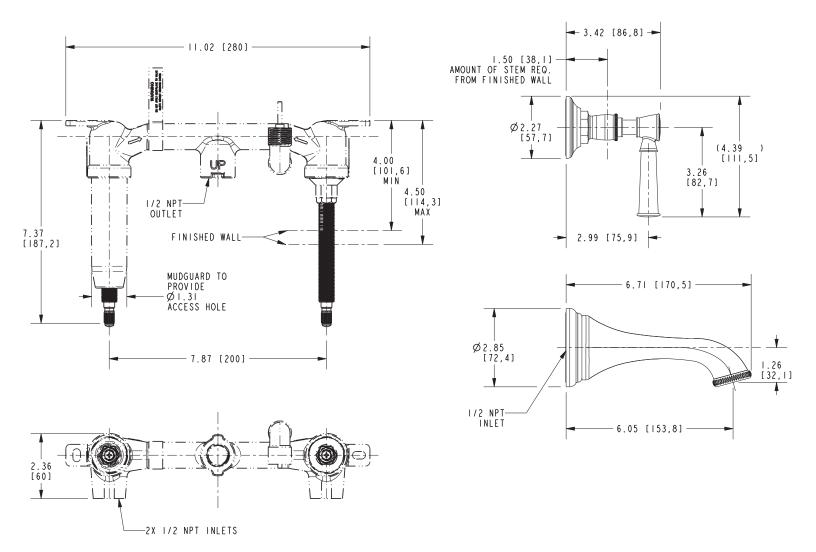

## 3-2915

Product dimensions are provided for reference only. For specific product installation guidelines, please reference the installation instructions of the product being installed.