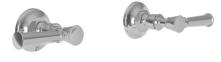

#### **Specified Model**

| Model  | Description           | Colors   Finishes             |
|--------|-----------------------|-------------------------------|
| 3-2915 | Wall-Mounted Tub Trim | □ 10B □ 15 □ 15S □ 26 □ Other |

### Product Specification Add "Color / Finish" suffix to Model number, below.

The Wall-Mounted Tub Trim shall be made of solid brass construction. Wall-Mounted Tub Trim shall include lever handles and a 6-11/16'' (17.0 cm) tub spout that incorporates a 1/2'' NPT inlet fitting. Wall-Mounted Tub Trim shall be Newport Brass Model  $3-2915/___$  and Newport Brass rough value shall be 1-500U.