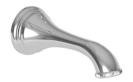

#### **Required Accessory**

| Application       | Wall Tub Rough Valve |
|-------------------|----------------------|
| Description       | 2-Cartridge Assembly |
| Inlet/Outlet Size | 1/2″                 |
| Part Number       | 1-500U               |
| Image             |                      |