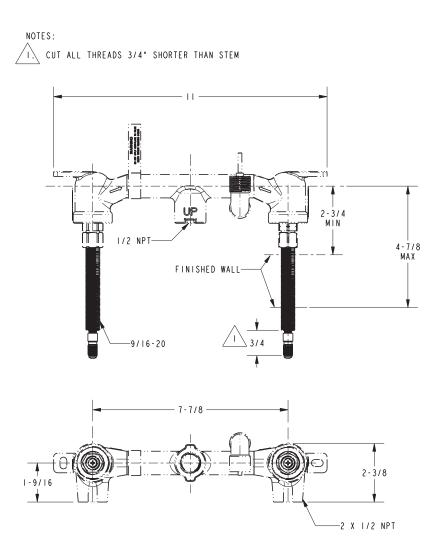

#### **Required Accessory:** Trim, above, and Rough Valve Kit, below, must both be specified

| Application  | Tub Only Valve*      |
|--------------|----------------------|
| Description  | 2-Cartridge Assembly |
| Inlet/Outlet | 1/2"                 |
| Part Number  | 1-500T               |
| Image        |                      |

### 3-2475

**PRODUCT DIMENSIONS** (Units are in inches)