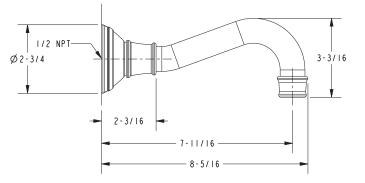

#### **Features**

- Solid brass construction
- ADA compliant traditional lever handles
- 8-5/16" (21.1 cm) spout length
- 1/2" NPT spout inlet fitting
- Intended for use with Newport Brass rough valve as specified (Required Accessory)
- Rough valve incorporates a brass valve body assembly
- Rough valve incorporates quarter-turn washerless ceramic disc valve cartridges

#### **Product Specification** Add "Color / Finish" suffix to Model number, below.

The Wall-Mounted Tub Trim shall be made of solid brass construction. Wall-Mounted Tub Trim shall include ADA compliant lever handles and a 8-5/16" (21.1 cm) tub spout that incorporates a 1/2" NPT inlet fitting. Wall-Mounted Tub Trim shall be Newport Brass Model 3-2475/\_\_\_\_and Newport Brass rough valve shall be 1-500T.

### 3-2475

**PRODUCT DIMENSIONS** (Units are in inches)