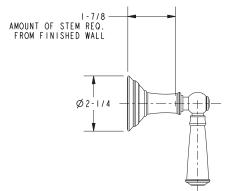

|----------------------|
| Description  | 2-Cartridge Assembly |
| Inlet/Outlet | 1/2"                 |
| Part Number  | 1-500T               |
| Image        |                      |

\*Plumbing code restrictions prohibit the use of the 1-500T for showers unless the 1-535 (Remote BP Valve) is installed upstream of the 1-500T.

#### **Product Specification** Add "Color / Finish" suffix to Model number, below.

The Wall-Mounted Tub Trim shall be made of solid brass construction. Wall-Mounted Tub Trim shall include ADA compliant lever handles and a 8-5/16" (21.1 cm) tub spout that incorporates a 1/2" NPT inlet fitting. Wall-Mounted Tub Trim shall be Newport Brass Model 3-2475/\_\_\_\_and Newport Brass rough valve shall be 1-500T.

### 3-2475

**PRODUCT DIMENSIONS** (Units are in inches)







## Jacobean Wall-Mounted Tub Trim 3-2475



t: 949.417.5207 | www.newportbrass.com ©2016 Brasstech, Inc.

Page 2 of 2 Spec\_3-2475\_c\_7.16