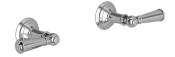

# **JACOBEAN**

Wall-Mounted Tub Trim

#### **Features**

- Solid brass construction
- ADA compliant traditional lever handles
- 8-5/16" (21.1 cm) spout length
- 1/2" NPT spout inlet fitting
- Intended for use with Newport Brass rough valve as specified (Required Accessory)
- Rough valve incorporates a brass valve body assembly
- Rough valve incorporates quarter-turn washerless ceramic disc valve cartridges

#### **Product Specification** Add "Color / Finish" suffix to Model number, below.

The Wall-Mounted Tub Trim shall be made of solid brass construction. Wall-Mounted Tub Trim shall include ADA compliant lever handles and a 8-5/16" (21.1 cm) tub spout that incorporates a 1/2" NPT inlet fitting. Wall-Mounted Tub Trim shall be Newport Brass Model 3-2475/\_\_\_\_and Newport Brass rough valve shall be 1-500T.