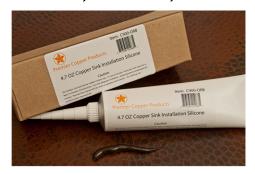

#### SILICONE DETAILS (Model# C900-ORB)

- \* Neutral Cure Installation Silicone
- \* Size: 4.5 OZ
- \* Matches a Variety of Different Styled Sinks and Drains