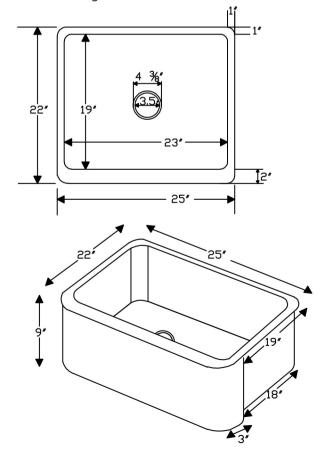

### SINK DETAILS (Model# KASDB25229)

- \* 25" Hammered Copper Kitchen Apron Single Basin Sink
- \* Color: Oil Rubbed Bronze
- \* Outer Dimension: 25" x 22" x 9"
- \* Inner Dimension: 23" x 19" x 9"
- \* Drain Size: 3.5" Standard
- \* Material Gauge: 14