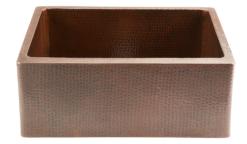

## **PACKAGE INCLUDES THE FOLLOWING ITEMS:**

- \* 25" Hammered Copper Kitchen Apron Single Basin Sink / ORB Finish (Model# KASDB25229)
- \* 3.5" Garbage Disposal Drain w/ Basket / ORB Finish (Model# D-130ORB)
- \* Oil Rubbed Bronze Installation Silicone (Model# C900-ORB)
- \* Copper Sink Wax (Model# W900-WAX)

### SINK DETAILS (Model# KASDB25229)

- \* 25" Hammered Copper Kitchen Apron Single Basin Sink
- \* Color: Oil Rubbed Bronze
- \* Outer Dimension: 25" x 22" x 9"
- \* Inner Dimension: 23" x 19" x 9"
- \* Drain Size: 3.5" Standard
- \* Material Gauge: 14