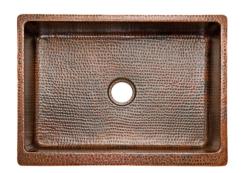

## **PACKAGE INCLUDES THE FOLLOWING ITEMS:**

- \* 25" Hammered Copper Kitchen Apron Single Basin Sink / ORB Finish (Model# KASDB25229)
- \* 3.5" Garbage Disposal Drain w/ Basket / ORB Finish (Model# D-130ORB)
- \* Oil Rubbed Bronze Installation Silicone (Model# C900-ORB)
- \* Copper Sink Wax (Model# W900-WAX)

### SINK DETAILS (Model# KASDB25229)

- \* 25" Hammered Copper Kitchen Apron Single Basin Sink
- \* Color: Oil Rubbed Bronze
- \* Outer Dimension: 25" x 22" x 9"
- \* Inner Dimension: 23" x 19" x 9"
- \* Drain Size: 3.5" Standard
- \* Material Gauge: 14