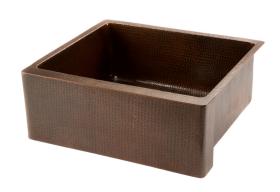

## **PACKAGE INCLUDES THE FOLLOWING ITEMS:**

- \* 25" Hammered Copper Kitchen Apron Single Basin Sink / ORB Finish (Model# KASDB25229)
- \* 3.5" Garbage Disposal Drain w/ Basket / ORB Finish (Model# D-130ORB)
- \* Oil Rubbed Bronze Installation Silicone (Model# C900-ORB)
- \* Copper Sink Wax (Model# W900-WAX)

### SINK DETAILS (Model# KASDB25229)

- \* 25" Hammered Copper Kitchen Apron Single Basin Sink
- \* Color: Oil Rubbed Bronze
- \* Outer Dimension: 25" x 22" x 9"
- \* Inner Dimension: 23" x 19" x 9"
- \* Drain Size: 3.5" Standard
- \* Material Gauge: 14