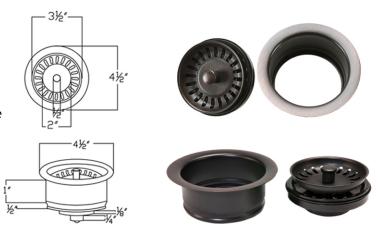

#### DRAIN #1 DETAILS (Model# D-130ORB)

- \* 3.5" Deluxe Garbage Disposal Drain w/ Basket
- \* Color: Oil Rubbed Bronze
- \* Inner Dimension: 3.5"
- \* Outer Dimension: 4.5" x 2"
- \* Installation Type: Insinkerator Brand Compatible
- \* Material: Brass