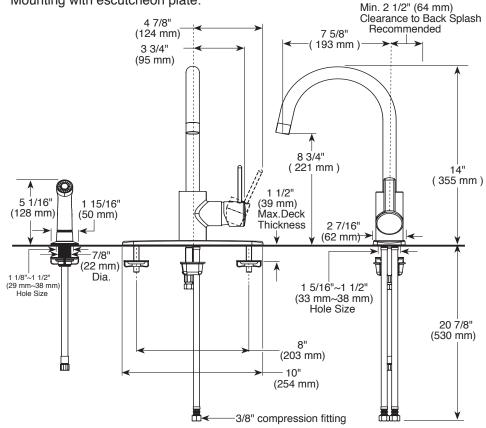

# PEERLESS

3/8" compression fitting

Mounting with escutcheon plate:

#### **STANDARD SPECIFICATIONS:**

- Max. flow rate 1.8 gpm @ 60 psi, 6.8 L/min @ 414kPa
- One, two, three, or four hole mount (escutcheon included)
- Spout rotates 360°
- Ceramic cartridge
- Polymer braided flexible supply hose with 3/8" compression fitting - 20 7/8" (530mm) long
- Diverter cap for spray included for alternative sink hole applications