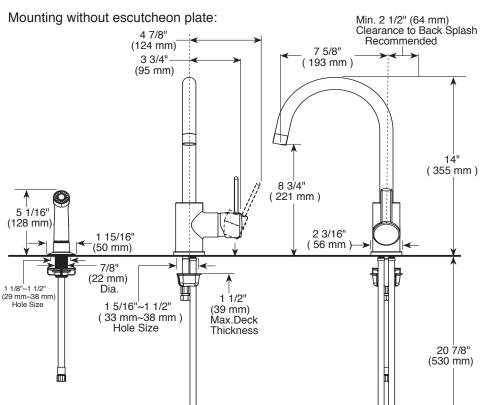

# PEERLESS

3/8" compression fitting

Mounting with escutcheon plate:

#### **STANDARD SPECIFICATIONS:**

- Max. flow rate 1.8 gpm @ 60 psi, 6.8 L/min @ 414kPa
- One, two, three, or four hole mount (escutcheon included)
- Spout rotates 360°
- Ceramic cartridge
- Polymer braided flexible supply hose with 3/8" compression fitting - 20 7/8" (530mm) long
- Diverter cap for spray included for alternative sink hole applications