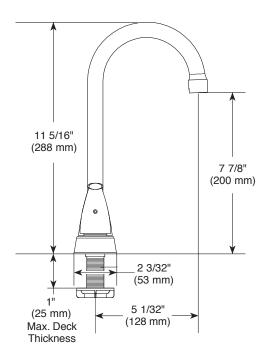

### **STANDARD SPECIFICATIONS:**

- Two handle bar sink faucets for exposed mounting on 2 or 3 hole sinks with 4" centers.
- The fully replaceable, washerless valve design rotates from the full-off position to the full-on position in 90°.
- The valve stems on the hot and cold stems are interchangeable.
- 1/2" 14 NPSM threaded male inlet shanks.