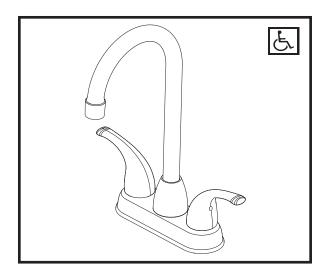

# **BAR & PREP SINK FAUCET**

■ Two handle, lever, bar sink faucet

### **STANDARD SPECIFICATIONS:**

- Two handle bar sink faucets for exposed mounting on 2 or 3 hole sinks with 4" centers.
- The fully replaceable, washerless valve design rotates from the full-off position to the full-on position in 90°.
- The valve stems on the hot and cold stems are interchangeable.
- 1/2" 14 NPSM threaded male inlet shanks.