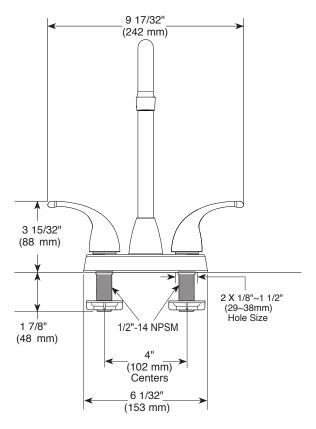

### **STANDARD SPECIFICATIONS:**

- Two handle bar sink faucets for exposed mounting on 2 or 3 hole sinks with 4" centers.
- The fully replaceable, washerless valve design rotates from the full-off position to the full-on position in 90°.
- The valve stems on the hot and cold stems are interchangeable.
- 1/2" 14 NPSM threaded male inlet shanks.