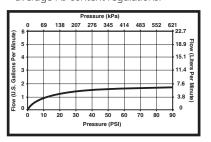

s for exposed mounting on 2 or 3 hole sinks with 4" centers.
- The fully replaceable, washerless valve design rotates from the full-off position to the full-on position in 90°.
- The valve stems on the hot and cold stems are interchangeable.
- 1/2" 14 NPSM threaded male inlet shanks.

## WARRANTY

- Lifetime limited warranty on parts (other than electronic parts and batteries) and finishes; or for commercial users, for 5 years from the date of purchase.
- 5 year limited warranty on electronic parts (other than batteries); or for commercial users, for 1 year from the date of purchase. No warranty is provided on batteries.

### **COMPLIES WITH:**

- ASME A112.18.1 / CSA B125.1
- Indicates compliance to ICC/ANSI A117.1
- Verified compliant with 0.25% weighted average Pb content regulations.