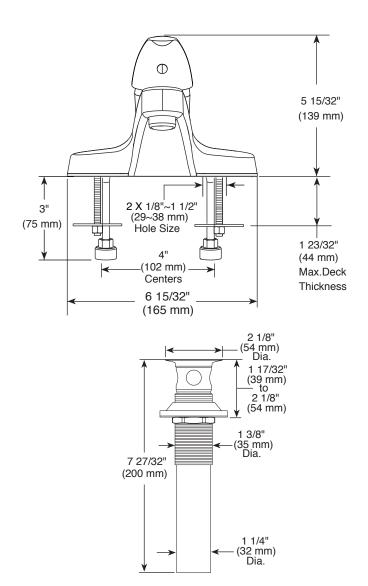

### LAVATORY FAUCET

• Single handle, lever, centerset lavatory faucet with metal grid strainer assembly.

#### **STANDARD SPECIFICATIONS:**

- Maximum flow rate 1.20 gpm @ 60 psi, 4.54 L/min @ 414 kPa
- Two or three hole mount
- Control mechanism is the rotating ball type with replaceable non-metallic seats
- Control handle returns to neutral position when valve is turned off
- 1/2"-14 NPSM threaded male inlet adapters