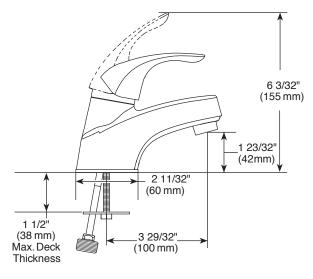

### LAVATORY FAUCET

• Single handle, lever, centerset lavatory faucet with metal grid strainer assembly.

#### **STANDARD SPECIFICATIONS:**

- Maximum flow rate 1.20 gpm @ 60 psi, 4.54 L/min @ 414 kPa
- Two or three hole mount
- Control mechanism is the rotating ball type with replaceable non-metallic seats
- Control handle returns to neutral position when valve is turned off
- 1/2"-14 NPSM threaded male inlet adapters