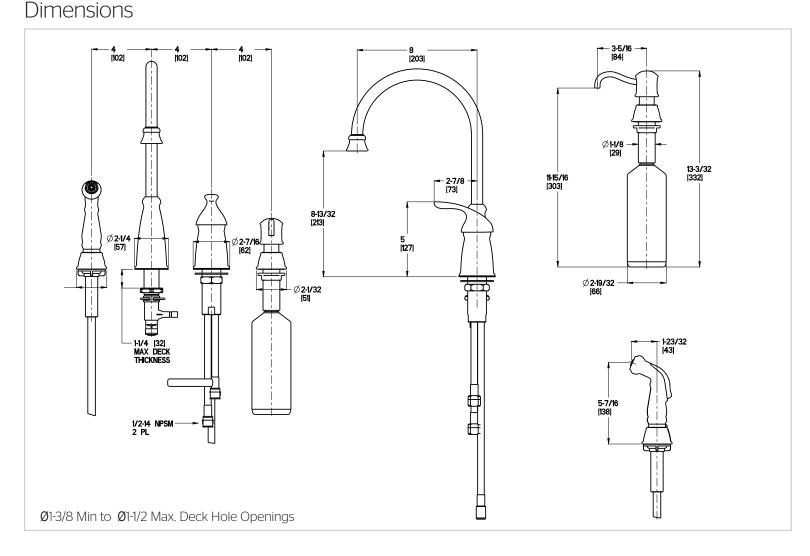

### Specifications

#### Features

- Soap/ Lotion Dispenser
- 1.8 GPM Flow Rate
- Includes Metal Supply Nuts
- 4-Hole Installation
- Decorative Arc Spout
- Swivel Spout

- Coordinating Side Spray Matches Finish and Design of the Faucet
- Pforever Seal Ceramic Disc Valve
- Pforever Warranty®