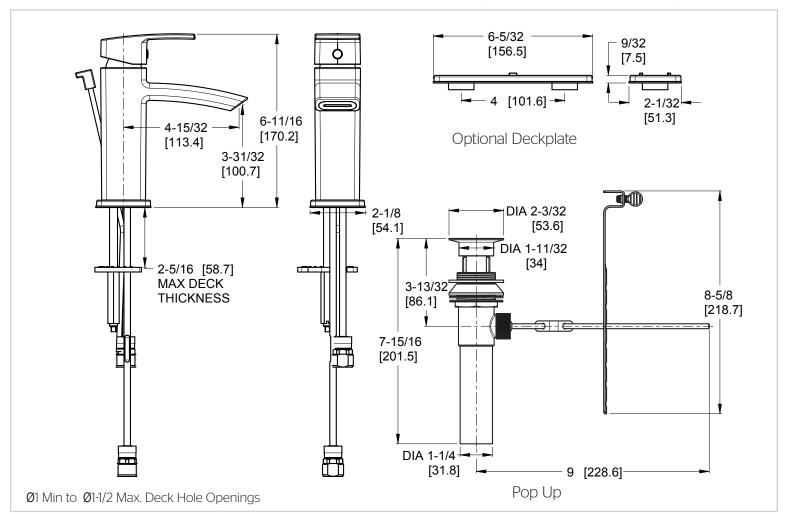

## Kenzo™

## 4" Centerset Lavatory Faucet

LG42-DF1B Finish(B)  $\square$ LG42-DF1C Finish(C)  $\square$ LG42-DF1K Finish(K)  $\square$ 



# Specifications

#### **Features**

- 1.2 GPM Flow Rate
- All Metal Construction
- Pop Up Included
- Pforever Seal Ceramic Disc Valves
- Pforever Warranty®

- All Metal Construction
- Pforever Seal

### Code Compliance

Pfister products are designed and manufactured in compliance with the following standards and codes:





- CSA B125 Certified
- ASME A112.18.1
- Cal Green Compliant
- · CEC Compliant
- NSF 61/9 Annex G (Low lead)
- EPA WaterSense Certification 1.2 gpm, 4.5 L/Min
- ADA Compliant-ANSI A117.1 (Lever handles only)

## Dimensions

10358-23