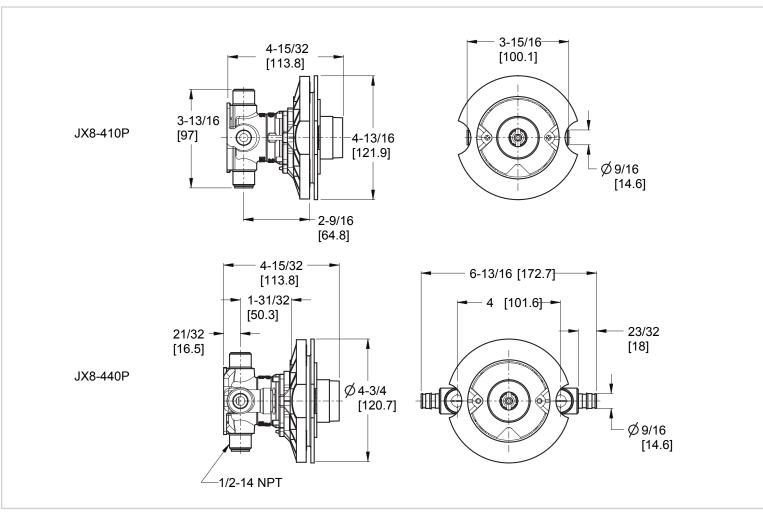

ower Valve

JX8-410P Finish(XX)



- Single Handle
- Tub & Shower
- Valve Only

Spool Pressure Balance Valve

• Integral Stops (440P Only)

• Pforever Seal Ceramic

Pforever Warranty<sup>®</sup>

Disc Valve

Anti-Scald Shower Cartridge

#### Code Compliance

Pfister products are designed and manufactured in compliance with the following standards and codes:

- IAPMO Certified
- CSA B125 Certified
- ASME A112.18.1
- ASTM 1960 Standard
- ADA Compliant-ANSI A117.1 (Lever handles only)

# Features

Specifications

- Metal Stem
- Back-to-Back Installation
- Cold Expansion PEX Inlets, 1/2 inch Universal Outlets
- OX8 Valve; Pressure Balancing Valve Prevents Hot Water Scalds & Cold Water Shocks
- OX8 Valve; Pressure Balancing; Maintains Temperature with Changes in Water Pressure

### Dimensions