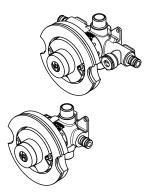

## OX8 Series™ Tub And Shower Valve

JX8-410P Finish(XX)

- Single Handle
- Tub & Shower
- Valve Only

Spool Pressure Balance Valve

• Integral Stops (440P Only)

• Pforever Seal Ceramic

Pforever Warranty<sup>®</sup>

Disc Valve

Anti-Scald Shower Cartridge

# Features

Specifications

- Metal Stem
- Back-to-Back Installation
- Cold Expansion PEX Inlets, 1/2 inch Universal Outlets
- OX8 Valve; Pressure Balancing Valve Prevents Hot Water Scalds & Cold Water Shocks
- OX8 Valve; Pressure Balancing; Maintains Temperature with Changes in Water Pressure