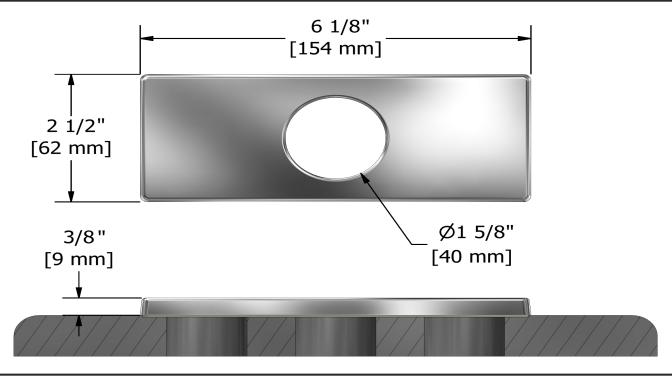

# **Specifications**

# **Descriptions**

- Series: EF, EQ, MZ, ZO, KS, QS, PX, PS et FR
- Brass

## Available colors

• C : Chrome

• BN: Brushed Nickel (PVD)





Sizes, models and finishes may differ from thoses presented.

#### Warranty

This **Riobel Inc.** product you have purchased carries a Limited Lifetime Warranty on the chrome, PVD finish, blacks and all working <u>parts</u> and is guaranteed from the initial purchase date against all <u>manufacturing defects</u>. All other finishes, including plastic components, are guaranteed for one year. All electric and/or electronic parts are covered by a 5-year limited <u>warranty</u>.

### **Customer Service**