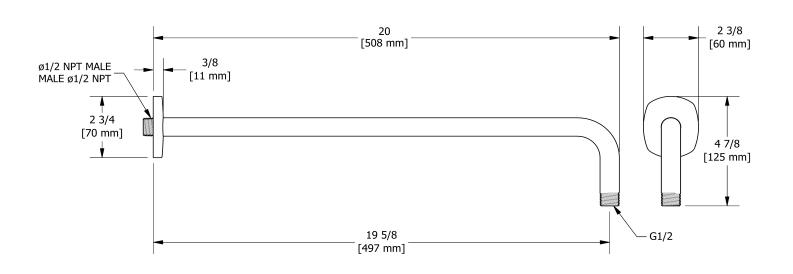

# **Specifications**

# **Descriptions**

- ½" inlet male NPT
- Shower arm with Venty flange with set screw