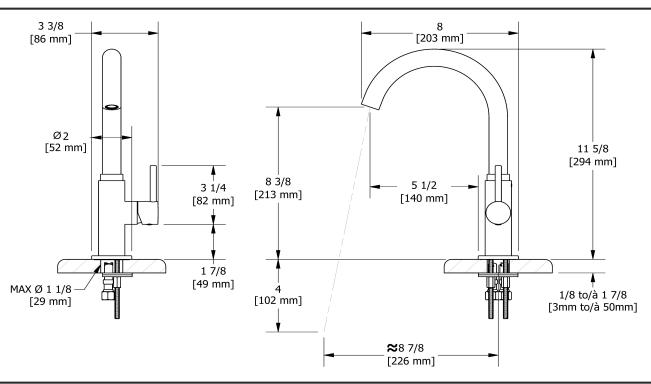

# **Specifications**

# **Descriptions**

- Swivel spout
- 3/8" speedway compression
- Ceramic cartridge

## Available flows

- 8.3 L/min, 2.2 gpm (US) 60psi
- 3.7 L/min, 1 gpm (US) 60psi ( **AZ601-10** )

## **Certifications**

- CSA B125.1
- NSF/ANSI standard 61 and 372
- ASME A112.18.1
- CMR248 Approval
- ADA





Sizes, models and finishes may differ from thoses presented.

#### Warranty

This **Riobel Inc.** product you have purchased carries a Limited Lifetime Warranty on the chrome, PVD finish, blacks and all working parts and is guaranteed from the initial purchase date against all manufacturing defects. All other finishes, including plastic components, are guaranteed for one year. All electric and/or electronic parts are covered by a 5-year limited warranty.

#### **Customer Service**

Ontario, West Canada: 888-287-5354 Quebec, Maritimes, United States: 866-473-8442