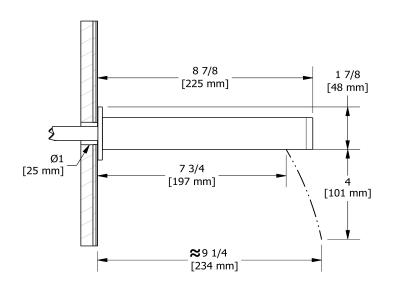

# **Specifications**

## **Descriptions**

- ½" copper slip fit inlet
- Brass

## **Available colors**

• C : Chrome

## **Certifications**

- CSA B125.1
- ASME A112.18.1



**CUPC®** 





Sizes, models and finishes may differ from thoses presented.

#### Warranty

This **Riobel Inc.** product you have purchased carries a Limited Lifetime Warranty on the chrome, PVD finish, blacks and all working parts and is guaranteed from the initial purchase date against all manufacturing defects. All other finishes, including plastic components, are guaranteed for one year. All electric and/or electronic parts are covered by a 5-year limited warranty.

#### **Customer Service**

Ontario, West Canada: 888-287-5354 Quebec, Maritimes, United States: 866-473-8442