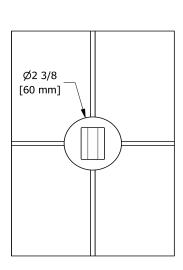

# **Specifications**

## **Descriptions**

- ½" copper slip fit inlet
- Brass

## **Available colors**

• C : Chrome

## **Certifications**

- CSA B125.1
- ASME A112.18.1



**CUPC®** 





Sizes, models and finishes may differ from thoses presented.

#### Warranty

This **Riobel Inc.** product you have purchased carries a Limited Lifetime Warranty on the chrome, PVD finish, blacks and all working parts and is guaranteed from the initial purchase date against all manufacturing defects. All other finishes, including plastic components, are guaranteed for one year. All electric and/or electronic parts are covered by a 5-year limited warranty.

#### **Customer Service**

Ontario, West Canada: 888-287-5354 Quebec, Maritimes, United States: 866-473-8442