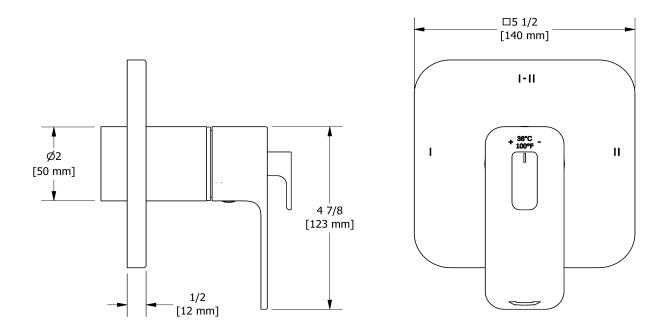

# **Specifications**

# **Descriptions**

- 4 positions (OFF, 1, 1 and 2, 2) share
- Thermostatic/pressure balance coaxial cartridge with check valves
- Trim only
- R23, R23-SPEX or R23-EX rough required to complete