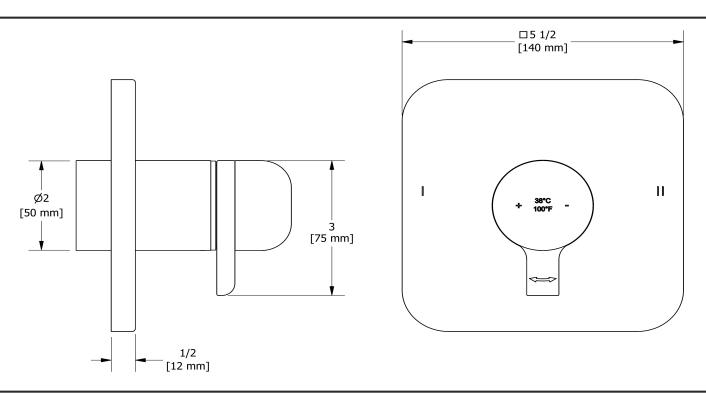

## **Descriptions**

- Thermostatic/pressure balance coaxial cartridge with check valves
- Trim only
- 3 positions (OFF, 1, 2) no share
- R23, R23-SPEX or R23-EX rough required to complete