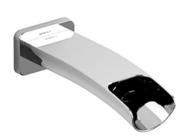

## **Description**

• Trim only

### Available colors

• C : Chrome

• PN: Polished Nickel (PVD)