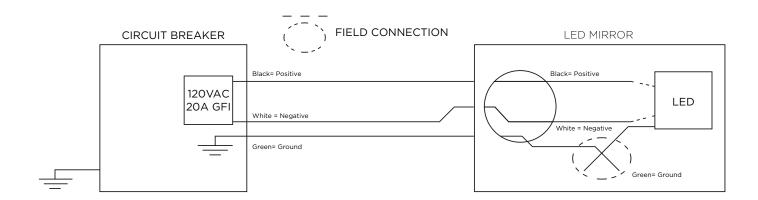

See Figure 1.

**Step 2:** Cut a rough opening for the electrical box.

**Step 3:** Attach the wires from the mirror to the house.

Any excess wires can be hidden in the electrical box.

See Figure 2.

**Step 4:** Match the key holes on the back of the mirror to the anchor screws and gently sit the mirror on the screws.

Verify the mirror is level with a leveler.

Figure 2.

Model: 603536