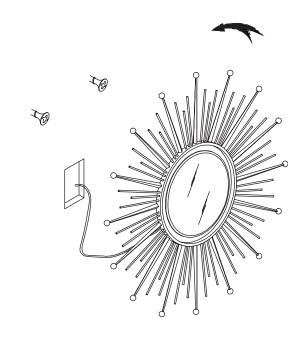

See Figure 1.

**Step 2:** Cut a rough opening for the electrical box.

**Step 3:** Attach the wires from the mirror to the house.

Any excess wires can be hidden in the electrical box.

See Figure 2.

**Step 4:** Match the key holes on the back of the mirror to the anchor screws and gently sit the mirror on the screws.

Verify the mirror is level with a leveler.

Figure 2.

Model: 603536