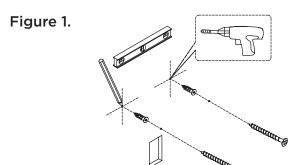

#### **INSTALLATION**

**Step 1:** Determine the ideal location of your new mirror.

Mark the locations of the anchors on the dry wall.

Fasten the anchor screws into the anchor. Leave at least 1/8" of the screw head exposed.

See Figure 1.

**Step 2:** Cut a rough opening for the electrical box.

**Step 3:** Attach the wires from the mirror to the house.

Any excess wires can be hidden in the electrical box.

See Figure 2.

**Step 4:** Match the key holes on the back of the mirror to the anchor screws and gently sit the mirror on the screws.