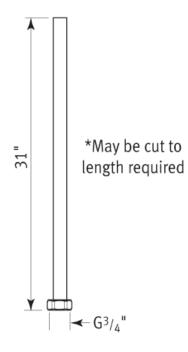

## 31" Therm Outlet Connector

ROHL Perrin & Rowe Bath

## U.5395

| FEATURES                                                                                                                                    | COLORS/FINISHES                                                                                                                | WARRANTY           |
|---------------------------------------------------------------------------------------------------------------------------------------------|--------------------------------------------------------------------------------------------------------------------------------|--------------------|
| <ul> <li>Use with exposed tub fillers, riser diverters, and U.5393 riser</li> <li>3/4" OD</li> <li>May be cut to length required</li> </ul> | <ul> <li>Polished Chrome</li> <li>Polished Nickel</li> <li>Satin Nickel</li> <li>Inca Brass</li> <li>English Bronze</li> </ul> | • Limited Lifetime |