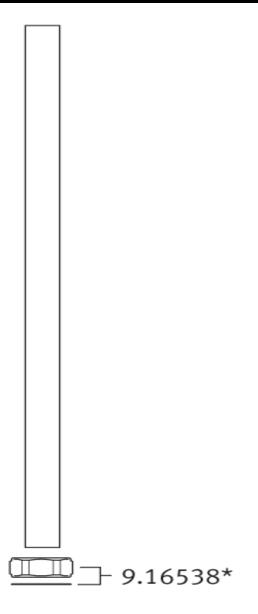

| COLORS/FINISHES                                                                                                                | WARRANTY           |
|---------------------------------------------------------------------------------------------------------------------------------------------|--------------------------------------------------------------------------------------------------------------------------------|--------------------|
| <ul> <li>Use with exposed tub fillers, riser diverters, and U.5393 riser</li> <li>3/4" OD</li> <li>May be cut to length required</li> </ul> | <ul> <li>Polished Chrome</li> <li>Polished Nickel</li> <li>Satin Nickel</li> <li>Inca Brass</li> <li>English Bronze</li> </ul> | • Limited Lifetime |





www.rohlhome.com

## U.5395 Spare Parts