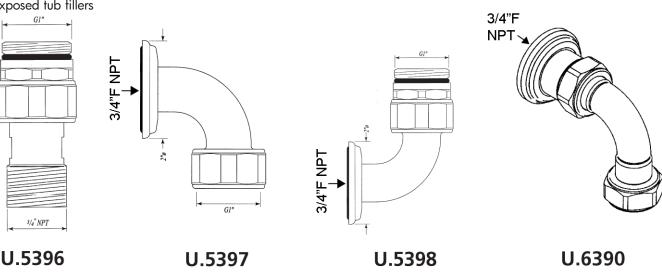

## **Shower Connector Pieces**

ROHL Perrin & Rowe® Bath

- U.5396 (Concealed Secondary Outlet & Connector)
- **U.5397** (Top Return Elbow for Exposed Therms)
- **U.5398** (Bottom Return Elbow for Exposed Therms)
- **U.6390** (Return Elbow for Exposed Bathtub Fillers)

#### <u>U.5396</u>

- For use with U.5585BO and U.5555BO thermostatic mixers
- No finish required
- Order U.3240R and tub spout to complete **U.5397**
- To return water back to the wall from top of exposed thermostatic mixers
- For single function showerhead or to diverter for multi-function use

#### <u>U.5398</u>

- To return water back to the wall from bottom of exposed thermostatic valves
- Must feed to volume control

#### <u>U.6390</u>

• To return valve into wall from to outlet on exposed tub fillers