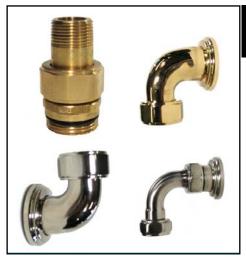

## **Shower Connector Pieces**

ROHL Perrin & Rowe® Bath

- U.5396 (Concealed Secondary Outlet & Connector)
- **U.5397** (Top Return Elbow for Exposed Therms)
- **U.5398** (Bottom Return Elbow for Exposed Therms)
- **U.6390** (Return Elbow for Exposed Bathtub Fillers)

#### <u>U.5396</u>

- For use with U.5585BO and U.5555BO thermostatic mixers
- No finish required
- Order U.3240R and tub spout to complete **U.5397**
- To return water back to the wall from top of exposed thermostatic mixers
- For single function showerhead or to diverter for multi-function use

#### <u>U.5398</u>

- To return water back to the wall from bottom of exposed thermostatic valves
- Must feed to volume control

#### <u>U.6390</u>

• To return valve into wall from to outlet on exposed tub fillers