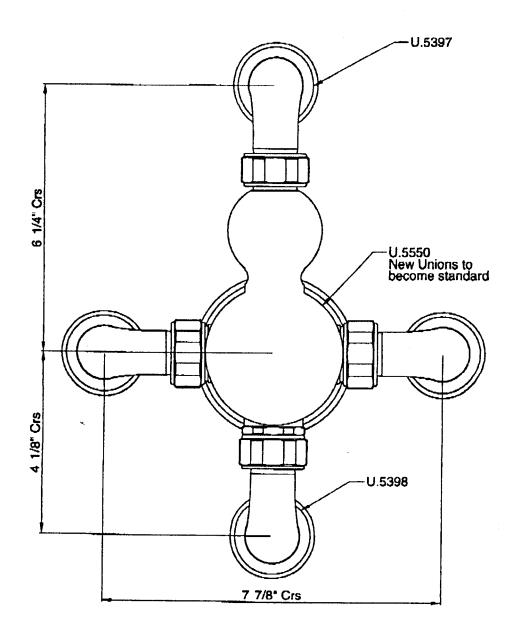

# U.5397 & U.5398 Installation Guide

#### <u>U.5396</u>

- For use with U.5585BO and U.5555BO thermostatic mixers
- No finish required
- Order U.3240R and tub spout to complete **U.5397**
- To return water back to the wall from top of exposed thermostatic mixers
- For single function showerhead or to diverter for multi-function use

#### <u>U.5398</u>

- To return water back to the wall from bottom of exposed thermostatic valves
- Must feed to volume control