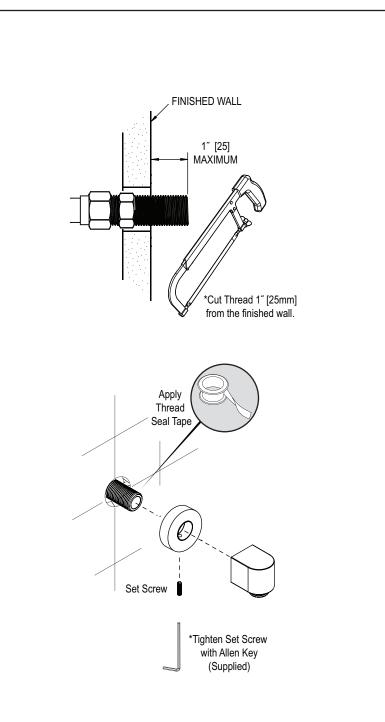

## THE **Rubinet** FAUCET COMPANY

ASSEMBLY INSTRUCTION

4H005

INTEGRAL SUPPLY

Nipple 1/2" NPT

4H005