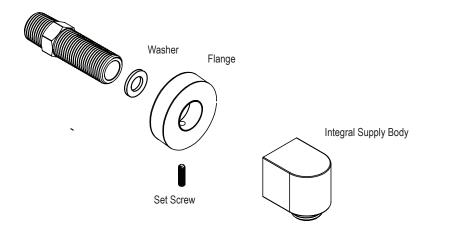

## THE **Rubinet** FAUCET COMPANY

ASSEMBLY INSTRUCTION

4H005

INTEGRAL SUPPLY

Nipple 1/2" NPT

4H005