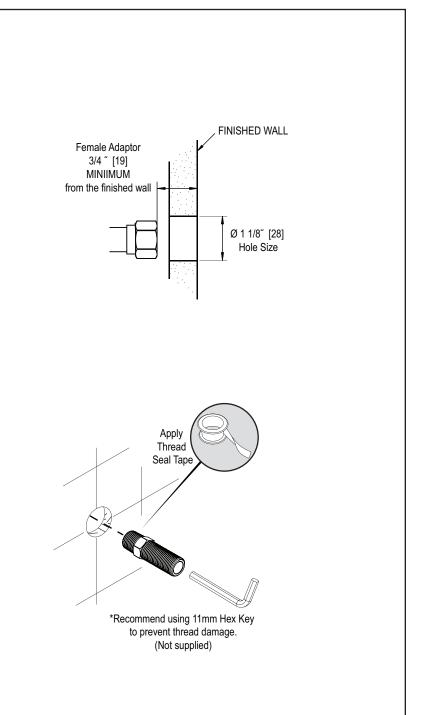

## THE **Rubinet** FAUCET COMPANY

ASSEMBLY INSTRUCTION

4H005

INTEGRAL SUPPLY

Nipple 1/2" NPT

4H005